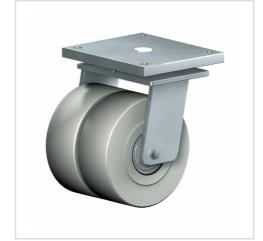

# **Swivel castor SMM 100 PEK**

Extra Heavy Duty Series SMM - Wheel PE

## Wheel

Casted high quality nylon wheel

#### Fork

Solid steel welded construction, with axial grooved ball bearing DIN 711 and tapered roller bearing DIN 720, very strong integrated Kingpin, with grease nipple, sealed with 2 orings finish: alu-grey painted on request: zinc-plated and passivated (chrom VI-free)

| Swivel castor                                           | Wheel-⊘ A x width B mm: 100x40+40 |
|---------------------------------------------------------|-----------------------------------|
| Load Capacity kg:                                       | 2000                              |
| Load capacity tested according to EN 12530 and EN 12527 |                                   |
| Overall height H mm:                                    | 160                               |
| Dimension of top plate TP                               | 140x110                           |
| mm:                                                     |                                   |
| Hole spacing HS mm:                                     | 105x75                            |
| Hole-Ø HD mm:                                           | 13                                |
| Swivel radius SR mm:                                    | 108                               |
| Wheel bearing:                                          | Ball bearing                      |