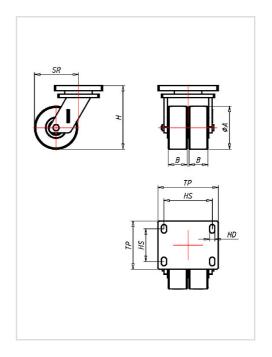

| Swivel castor                                           | Wheel-⊘ A x width B mm: 100x40+40 |
|---------------------------------------------------------|-----------------------------------|
| Load Capacity kg:                                       | 2000                              |
| Load capacity tested according to EN 12530 and EN 12527 |                                   |
| Overall height H mm:                                    | 160                               |
| Dimension of top plate TP                               | 140x110                           |
| mm:                                                     |                                   |
| Hole spacing HS mm:                                     | 105x75                            |
| Hole-Ø HD mm:                                           | 13                                |
| Swivel radius SR mm:                                    | 108                               |
| Wheel bearing:                                          | Ball bearing                      |